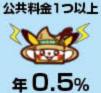

#### 金利引下げ条件と金利引下げ幅 下記5項目の中から最大年1%金利引下げ

年1.0%

組合員加入

年 0.5%

「JAとのお取引はこれから」というお客様もお気軽にどうぞ。詳しくはお近くのJAにお問い合わせください。。//JAおやま