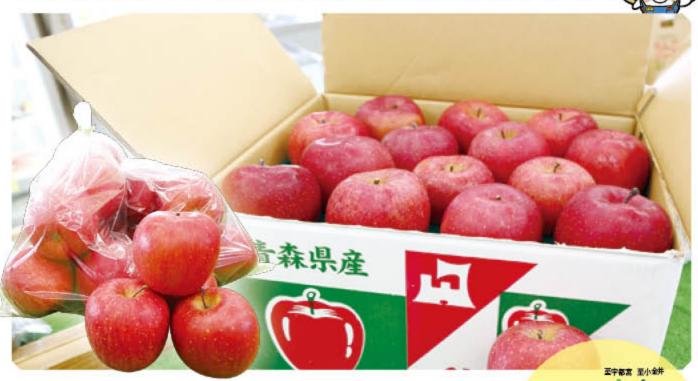

# おやまるくんオススメ商品!! リンゴ

リンゴの代表的な品種「サンふじ」。「サン ふじ」のサンは太陽のこと。太陽の光をたく さん浴びて育つため、蜜が多いのが特徴で す。当JAの直売所では、青森産「サンふじ」を ご用意!甘味と酸味のほどよいパランスが 絶妙です。バラ売りや袋詰めでの販売をし ているのでぜひ足をお運びください月