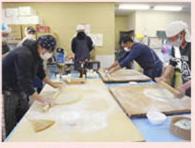

# 青年部桑地区 そば打ち交流会 12月18日 桑加工所

JAおやま青年部桑地区は12月18日、桑加工所で毎年恒例のそば 打ち交流会を開きました。

そば打ち交流会は、桑地区青年部が栽培していたソバで、そば粉を作っていたのがきっかけに始まり、20年以上続く恒例行事です。今年は参加した部員ら11人は、できたそばを家庭に持ち帰ったり、JA職員と食べたりして親睦を深めました。部員は、耳たぶほどの柔らかさになるまでこね、そば生地をのばして打ちました。ネギやニンジン、ゴボウなど青年部が栽培した野菜をふんだんに使ったかき揚げも作りました。

大槻政巳地区部長は「集まった仲間と顔を合わせることは息抜きになる。 活動を通して地域住民や仲間との交流を深め、桑地区青年部を盛り上げ たい」と話しました。

そば打ちに励む部員