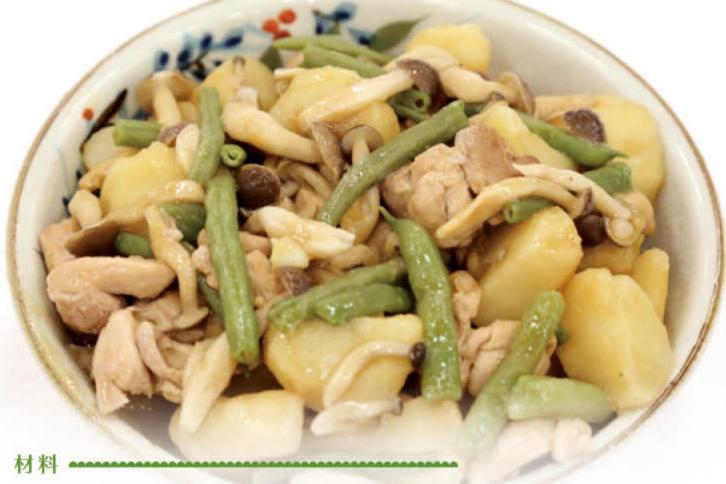

# 鶏肉とじゃがいもの オイスター炒め煮

| ・鶏もも肉300g                   | • 塩 少々           |
|-----------------------------|------------------|
| <ul><li>じゃがいも中3コ位</li></ul> | ・こしょう 少々         |
| ・しめじ100g                    | ・オイスターソース … 大さじ4 |
| ・いんげん 50g                   | ・サラダ油 少々         |

作り方

1 鶏肉は3cm 位に切り、塩・こしょうしておく。

- 2 じゃがいもは6等分に切り、さっとあらう。
- 3 しめじはいしづきを切り、あらいほぐしておく。
- 4 いんげんは3cm 位に切り、ゆでておく。
- 5 じゃがいもを煮る。(少しかたい位で)
- 6 ⑤に鶏肉としめじを加え炒め煮をする。
- 7 火が通ったらオイスターソースを入れて調味し、いんげんを加える。

[特徴]オイスターソースで味つけをしました。