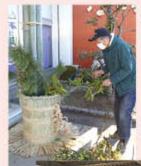

# 森田恵介さんJAおやまに門松寄贈 12月15日 本店・大谷支店

新年を前に小山市大谷北地区の農家、森田恵介さん (76) が制作した高さ約 2.5 メートルの手作りの門松一対が 12 月 15 日、J A おやま本店に寄贈され、1月 15 日まで設置されました。

4月から門松に使用する古代米の苗作りを行い、12月14日 に最後の仕上げを行いました。田んぽで収穫した稲わらの他、一 年中落葉しない松や成長が早く生命力の強い竹、新春に開花し、 年始にふさわしい紅梅、ナンテンなどで飾り付けられた「本格派」。 独学で門松の作り方を研究しました。

5年ほど前に同市の警察署や消防署に置いたことから評判が広がり、JAにも寄贈しました。森田さんは「来年一年が良い年となるよう願いを込めた」と話しました。

寄贈に立ち会った福田浩一郎組合長は「立派な門松で雰囲気が出る。日本の良き伝統文化の一つとされる門松をJAで飾れることはうれしい。コロナ禍でふさぎがちな時期にこそ、門松を見れば明るい気持ちにもなれる」と感謝しました。

森田さんは、毎年管内小学校の児童の農家見学を受け入れ、農 業の喜びや食の大切さを伝えています。

最後の仕上げを する森田さん(左)

森田さんが作る たくさんの門松 (下)

門松を寄贈した森田さん (中央) と常勤役員ら