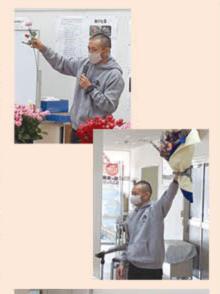

### 石橋北小学校 花育活動 12月9日 下野市立石橋北小学校

小山花卉(かき)園芸組合キク部会でヤングフェロー部会の小川豪一(ひでかず)さんは12月9日、下野市の下野市立石橋北小学校で花育活動を行いました。来年3月に卒業を迎える小学校6年生44人を対象に花束の作り方を教えました。

花育は、花や緑・自然と接する機会が少なくなった子どもに、花に触れてもらう活動です。自然の美しさや感動、感謝、優しさの気持ちを育み、情操面の向上や世代交流の場として、近年注目されています。

小川さんは、バラやカーネーション、トルコギキョウなどの花について説明。児童らは、香りをかいでみたり、手にとってみたりして花と触れ合いました。その後、色とりどりのバラやカーネーション、トルコギキョウなどを使って、小川さんに指導を受けながら花束を完成させました。

指導した小川さんは「石橋北小学校で花育活動を行ったのは初めて で子どもたちに花を知ってもらい、花と触れ合う機会を与えたいと思 い開催した」と話しました。

ヤングフェロー部会は生産者6人が、それぞれトルコギキョウやバラ、 キクなどを栽培。園芸組合の次代の後継者である20~40代の生産者 で構成します。今後も花き産地のPRと花育などに努めます。

小川さんが花の魅力を説明