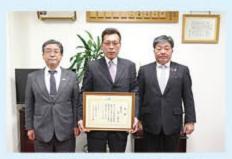

# 献穀献繭祭品評会 特別賞受賞報告会 12月7日 本店

JAおやま養蚕部会は12月7日、本店で茨城県笠間市の笠間稲荷神社で開かれた「新嘗祭・献穀献 繭祭 (けんこくけんけんさい)」の表彰報告会を行いました。同部会から社会福祉法人パステルの多機能 型事業所フロンティアおやまが出品した繭「春嶺鐘月 (しゅんれいしょうげつ)」が品評会献繭の部 1位となり、特別賞として大日本蚕糸会頭賞に輝きました。

同法人は、6年前に農福連携で養蚕事業に取り組み、JAおやまの技術指導と部会員のアドバイスを受けながら、利用者とスタッフが高品質繭の生産に励んでいます。春蚕期と晩秋蚕期に2回ずつ、年4回飼育しています。

献穀献繭祭は、1908年に始まり、初穂米の奉納や養蚕業発展が目的に行われ、出品数 72 点中、栃木県は 33 点、うち 21 点は 同部会が出品しました。

営農部農畜産課の須藤日出夫担当は「フロンティアおやまの受賞した繭は、非常に純白で光沢があり、粒がそろっている。養蚕部会は年々、高品質の繭を出荷しており、受賞も多い。これからも伝統産業の養蚕を絶やさぬよう農家と共に養蚕業を盛り立てていきたい」と意気込みを語りました。

福田組合長らに表彰を報告するパステルの 石橋常務(一番左)と阿久津所長(一番右)