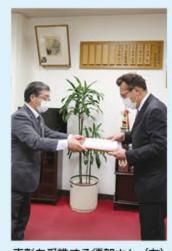

# 献穀献繭祭品評会 特別賞受賞報告会 12月7日 本店

JAおやま養蚕部会は12月7日、本店で茨城県笠間市の笠間稲荷神社で開かれた「新嘗祭・献穀献 繭祭 (けんこくけんけんさい)」の表彰報告会を行いました。同部会から社会福祉法人パステルの多機能 型事業所フロンティアおやまが出品した繭「春嶺鐘月 (しゅんれいしょうげつ)」が品評会献繭の部 1位となり、特別賞として大日本蚕糸会頭賞に輝きました。

同法人は、6年前に農福連携で養蚕事業に取り組み、JAおやまの技術指導と部会員のアドバイスを受けながら、利用者とスタッフが高品質繭の生産に励んでいます。春蚕期と晩秋蚕期に2回ずつ、年4回飼育しています。

献穀献繭祭は、1908年に始まり、初穂米の奉納や養蚕業発展が目的に行われ、出品数 72 点中、栃木県は 33 点、うち 21 点は 同部会が出品しました。

営農部農畜産課の須藤日出夫担当は「フロンティアおやまの受賞した繭は、非常に純白で光沢があり、粒がそろっている。養蚕部会は年々、高品質の繭を出荷しており、受賞も多い。これからも伝統産業の養蚕を絶やさぬよう農家と共に養蚕業を盛り立てていきたい」と意気込みを語りました。

福田組合長らに表彰を報告するパステルの 石橋常務(一番左)と阿久津所長(一番右)