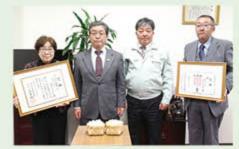

# 献穀献繭祭品評会 特別賞受賞報告会 12月7日 本店

JAおやま養蚕部会は12月7日、本店で茨城県笠間市の笠間稲荷神社で開かれた「新嘗祭・献穀献 繭祭 (けんこくけんけんさい)」の表彰報告会を行いました。同部会から社会福祉法人パステルの多機能 型事業所フロンティアおやまが出品した繭「春嶺鐘月 (しゅんれいしょうげつ)」が品評会献繭の部 1位となり、特別賞として大日本蚕糸会頭賞に輝きました。

同法人は、6年前に農福連携で養蚕事業に取り組み、JAおやまの技術指導と部会員のアドバイスを受けながら、利用者とスタッフが高品質繭の生産に励んでいます。春蚕期と晩秋蚕期に2回ずつ、年4回飼育しています。

献穀献繭祭は、1908年に始まり、初穂米の奉納や養蚕業発展が目的に行われ、出品数 72 点中、栃木県は 33 点、うち 21 点は 同部会が出品しました。

営農部農畜産課の須藤日出夫担当は「フロンティアおやまの受賞した繭は、非常に純白で光沢があり、粒がそろっている。養蚕部会は年々、高品質の繭を出荷しており、受賞も多い。これからも伝統産業の養蚕を絶やさぬよう農家と共に養蚕業を盛り立てていきたい」と意気込みを語りました。

福田組合長らに表彰を報告するパステルの 石橋常務(一番左)と阿久津所長(一番右)