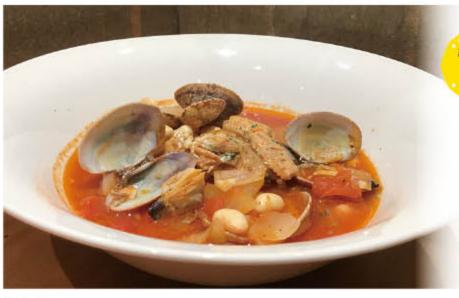

# アサリとイワシの ミネストローネ

#### 材料(2人分)

| アサリ                                       | 250g  |
|-------------------------------------------|-------|
| イワシ水煮缶                                    | 300g  |
| カットトマト缶・・・・・・・・・・・・・・・・・・・・・・・・・・・・・・・・・・ | 180g  |
| タマネギ(粗みじん切り)                              | 1/2個  |
| 白ワイン 1/4                                  |       |
| 水                                         | カップ   |
| 大豆水煮缶                                     | 100g  |
| ローリエ                                      |       |
| しょうゆ 大                                    | さじ2   |
| 塩・こしょう                                    | ·· 適宜 |
| 生パセリ(細かく刻んだもの) …                          |       |
| オリーブ油 大                                   | さじ2   |
|                                           |       |

#### 作り方

- ●フライパンにオリーブ油、タマネギ、アサリを入れ、弱火で5分ほど炒める。
- ②①に白ワイン、水、カットトマト、ローリエ、イワシの水煮、大豆水煮、しょうゆを入れ、中火で20~30分煮込んでいく。
- ❸塩・こしょうで味を調え、器に盛り付け仕上げにパセリを振り出来上がり。