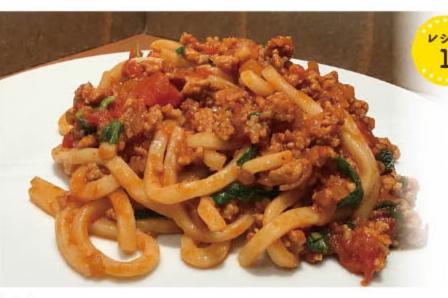

# トマトと豚ひき肉のあえうどん

#### 材料(1人分)

| 豚ひき肉 200g                      |
|--------------------------------|
| カットトマト缶··················· 60g |
| タマネギ(みじん切り)1/2個                |
| カレー粉 小さじ2                      |
| かつおだし汁 1 カップ                   |
| みりん 大さじ 4                      |
| しょうゆ 大さじ2                      |
| ローリエ1 枚                        |
| 生パジルの葉 10枚                     |
| 冷凍うどん 1 玉                      |
| サラダ油 大さじ 1                     |

#### 作り方

- ●フライパンにサラダ油を熱して豚ひき肉、タマネギをしっかりと炒めてからカレー粉、カットトマトを入れ、さらに5分ほど炒める。
- ②①にかつおだし汁、みりん、しょうゆ、ローリエを入れ、煮詰めていく。
- ⑥汁が少し残る程度で火を止め、パジルを粗く刻んで入れる。
- ◆ゆで上げたうどんが熱いうちに③を絡ませ、器に盛り出来上がり。