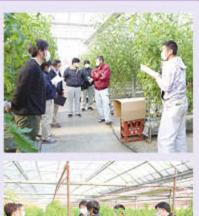

# 東部トマト部会 現地検討会 12月18日 東部管内

JAおやま東部トマト部会は12月18日、小山市と野木町で第2回の2021年産冬春トマトの現地検討会を開きました。部会員、栃木県下都賀農業振興事務所など25人が参加し、東部管内2ヶ所のほ場を巡回しました。現地検討会では、部会員から品種、定植日、栽植密度など耕種概要を聞き、

葉の状態や栽培方法などを確認し、気候に合わせた温度管理、追肥などの管理方法など栃木県下都賀農業振興事務所から講評・説明がありました。

今後の管理として同事務所の坂本敏雄副主幹は「地温確保や葉面積の 管理を徹底するように」と注意を促しました。

椎名功部会長は「個々のスキルアップを目指し、これまで以上に求められる高品質なトマト生産に努めよう。そして、次の生産につなげられるよう有意義な検討会にしよう」とあいさつしました。

部会は 66 人が冬春トマトを約 23 ヘクタールで栽培。10 ~7月に京浜・東北方面に出荷します。

生育状況を確認する参加者