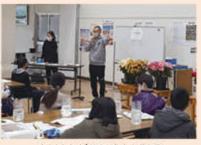

### 石橋北小学校 花育活動 12月9日 下野市立石橋北小学校

小山花卉(かき)園芸組合キク部会でヤングフェロー部会の小川豪一(ひでかず)さんは12月9日、下野市の下野市立石橋北小学校で花育活動を行いました。来年3月に卒業を迎える小学校6年生44人を対象に花束の作り方を教えました。

花育は、花や緑・自然と接する機会が少なくなった子どもに、花に触れてもらう活動です。自然の美しさや感動、感謝、優しさの気持ちを育み、情操面の向上や世代交流の場として、近年注目されています。

小川さんは、バラやカーネーション、トルコギキョウなどの花について説明。児童らは、香りをかいでみたり、手にとってみたりして花と触れ合いました。その後、色とりどりのバラやカーネーション、トルコギキョウなどを使って、小川さんに指導を受けながら花束を完成させました。

指導した小川さんは「石橋北小学校で花育活動を行ったのは初めて で子どもたちに花を知ってもらい、花と触れ合う機会を与えたいと思 い開催した」と話しました。