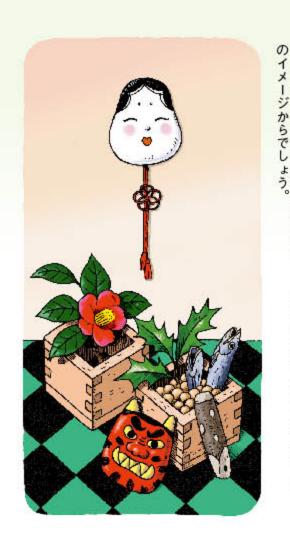

# 節分

れているため、牛の角とトラの牙を東門(丑寅=うしとら)にいるとされているため、中の角とはらい無病息災を願うようになりました。 鬼は病や災いの象徴。悪い方角の鬼は病や災いの象徴。悪い方角の鬼は病や災いの象徴。悪い方角の鬼は病や災いの象徴。悪い方角の鬼は病や災いの象徴。悪い方角の鬼は病や災いの象徴。悪い方角の鬼は病や災いの象徴。悪い方角の場が、生の角とトラの牙を知っていますか? 本来は立春、知っていますか? 本来は立春、知っていますか? 本来は立春、知っていますか? 本来は立春、知っていますか? 本来は立春、知っていますか? 本来は立春、知っていますが? 本来は立春、知っていますが? 本来は立春、知っていますが? 本来は立春、知っていますが? 本来は立春、知っていますが? 本来は立春、知っていますが? からしたりの牙をものが、生の角とトラの牙をものが、生の角とトラの牙をものが、生の角とトラの牙をものが、生の角とトラの牙をもの見いる。

とら柄のパンツをはいているのもそ持つキャラクターで描かれています。

和文化講師●滝井ひかる

を

滅しするために

サンショウの当たり棒 ラギの葉、 だきます。 といって年齢プラス1個の豆をいた します。 ヒイラギの枝に焼いたイワシの頭を 玄関で外に向かってまき鬼を追い出 部屋の奥や上の階からまき、 る」と掛けて「炒(い)った」 豆まきは夜にしましょう。 鬼の苦手な物はトゲトゲしたヒイ ます。 まき終わったら、「年取り豆」 イワシの臭い、 鬼は日没後現れるの 鬼を 豆を、

ギ「柊」をツバキ「椿」にチェンジ。のお面をおたふくのお面に、ヒィ は外、福は内」で冬から春になります。 や といわれています。 刺した「焼いかがし」と豆殻の束を しょう。 戸口に供えると、鬼が入ってこな イラギやカタクチイワシ、 鬼のお面で室礼飾りを楽しみ 木や塗り物の升に豆を入れて、 翌日の立春になったら、 (すりこ木)。 楽しみま 豆殻の音、 ヒイラ 鬼